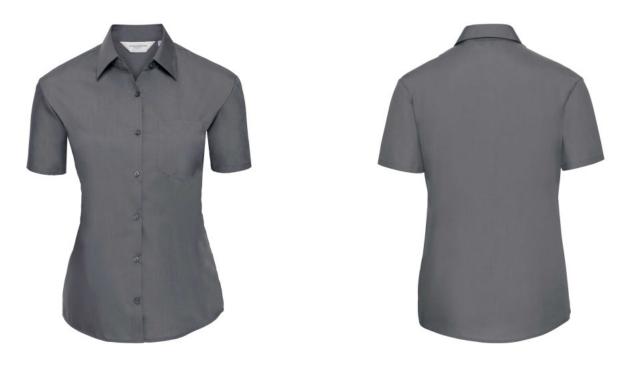

## WOMEN'S SS PO-COT EASY CARE POPLIN SHIRT

#### Specification

RUSSELL women's short sleeve shirt POLYCOTTON EASY CARE POPLIN.Elegant and versatile material.Classic, two buttons on cuff.35% Poplin cotton / 65% polyester, 110/105 g / m2.Drying at 50 degrees.EASY CARE - fast drying , easy to iron white XS light-Roy L