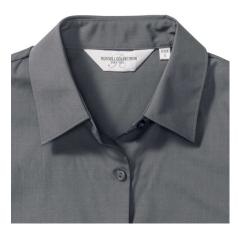

## WOMEN'S SS PO-COT EASY CARE POPLIN SHIRT

#### Specification

RUSSELL women's short sleeve shirt POLYCOTTON EASY CARE POPLIN.Elegant and versatile material.Classic, two buttons on cuff.35% Poplin cotton / 65% polyester, 110/105 g / m2.Drying at 50 degrees.EASY CARE - fast drying , easy to iron white XS light-Roy L