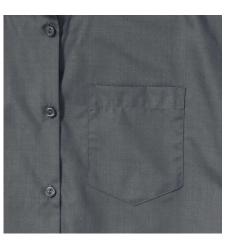

## WOMEN'S SS PO-COT EASY CARE POPLIN SHIRT

#### Specification

RUSSELL women's short sleeve shirt POLYCOTTON EASY CARE POPLIN.Elegant and versatile material.Classic, two buttons on cuff.35% Poplin cotton / 65% polyester, 110/105 g / m2.Drying at 50 degrees.EASY CARE - fast drying , easy to iron white XS light-Roy L